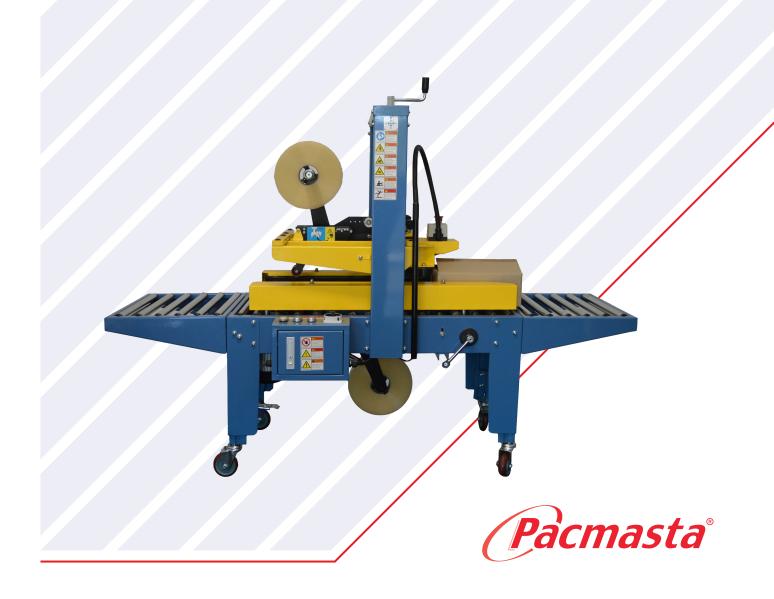

### Pacmasta PMCS-70

We have designed the Pacmasta Carton Sealing Machine for closing uniform cartons with the same height and width. Moreover, it is an excellent choice for any low to high volume box closing needs of the industry. Our PMCS-70 Carton Sealing Machine can seal both top and bottom of the carton simultaneously at a fast speed. The box to be sealed is driven by the two side belts through the machine, while rolling dispensers apply the pressure sensitive tape. After the sealed box is discharged, the machine is immediately ready for the next box.

#### STANDARD FEATURES

- Fast top & bottom taping of all types/sizes of cartons/boxes (Height adjustable)
- Easy operation, just push box & release
- Double motor (two side drive belts), can push the heaviest of boxes
- Heavy-duty body with powder coated finish
- Robust machine design & long-working, trouble-free life.
- Freely movable on caster wheels, wherever your packing work is done
- Interchangeable top and bottom dispenser
- Tape overlap length can be adjusted
- Blade guards, safe to work