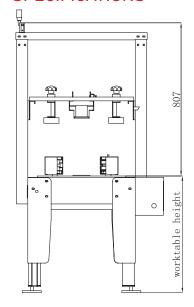

#### **TECHNICAL DATA**

| DD11/E T1/DE     | C: 1 D 1: D :                                 |
|------------------|-----------------------------------------------|
| DRIVE TYPE       | Side Belt Drive                               |
| POWER SUPPLY     | 220V/50Hz, 400W                               |
| CARTON SIZE      | L (200mm-no limit) W(95-300mm)<br>H(70-300mm) |
| TAPE SIZE        | 48 machine roll                               |
| SEALING SPEED    | 20 cartons/min                                |
| WORKTABLE HEIGHT | 550-700mm                                     |
| DIMENSIONS       | L 1090mm x W 773mm x H 1550mm                 |
| GROSS WEIGHT     | 100kg                                         |