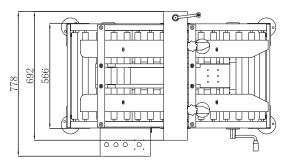

#### **TECHNICAL DATA**

| DD11/E T1/DE     | C: 1 D 1: D :                                 |
|------------------|-----------------------------------------------|
| DRIVE TYPE       | Side Belt Drive                               |
| POWER SUPPLY     | 220V/50Hz, 400W                               |
| CARTON SIZE      | L (200mm-no limit) W(95-300mm)<br>H(70-300mm) |
| TAPE SIZE        | 48 machine roll                               |
| SEALING SPEED    | 20 cartons/min                                |
| WORKTABLE HEIGHT | 550-700mm                                     |
| DIMENSIONS       | L 1090mm x W 773mm x H 1550mm                 |
| GROSS WEIGHT     | 100kg                                         |