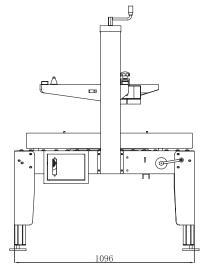

#### **TECHNICAL DATA**

| DD11/E T1/DE     | C: 1 D 1: D :                                 |
|------------------|-----------------------------------------------|
| DRIVE TYPE       | Side Belt Drive                               |
| POWER SUPPLY     | 220V/50Hz, 400W                               |
| CARTON SIZE      | L (200mm-no limit) W(95-300mm)<br>H(70-300mm) |
| TAPE SIZE        | 48 machine roll                               |
| SEALING SPEED    | 20 cartons/min                                |
| WORKTABLE HEIGHT | 550-700mm                                     |
| DIMENSIONS       | L 1090mm x W 773mm x H 1550mm                 |
| GROSS WEIGHT     | 100kg                                         |